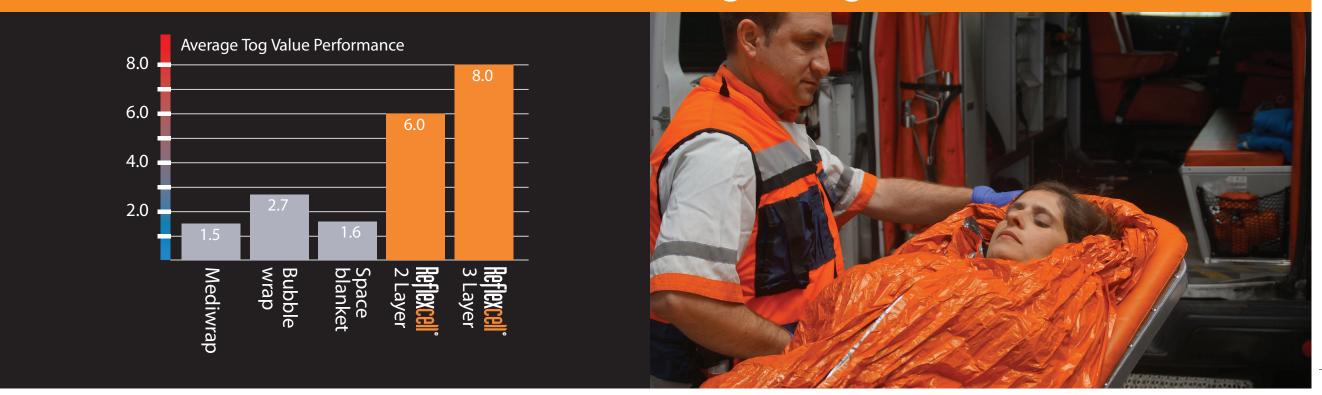

Reflexcell with it's unique reflective air-pocket construction offers the best insulation property of any comparable product.

This Award – winning technology provides maximum warmth, reduces symptoms of shock, and guards against the risk of hypothermia and its associated complications.