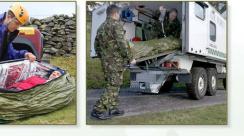

## **Blizzard Heat Casualty Blanket-Green**

Blizzard Heat® Casualty Blanket is the new standard in hypothermia prevention for casualties. This extra-large blanket wraps around a casualty and seals with hook-andloop fasteners. Blizzard Heat includes four oxygen-activated heating pads, placed inside, which provide effective warming during CASEVAC. This blanket accommodates all patient sizes.

## **Blizzard Survival Blanket- Green**

The Blizzard Blanket package is the size of a video cassette, providing total warmth and shelter – anywhere, at any time. It is made from our unique Reflexcell<sup>™</sup> material, which blocks heat loss more effectively than any other thermal emergency product. The blanket also contains elastic, causing it to hug the body, giving a great feeling of warmth and security.