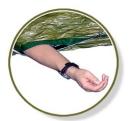

#### THE 6-IN-1 BLIZZARD HEAT SYSTEM

- Complete head coverage with adjustable closures
- Easy-to-wrap patient placement with full length center Velcro® access
- Heat coverage with 4 large oxygen-activated heating pads (movable applications of all 4 pads)
- Full body access seams for quick vital sign check and extremity assessment
- Accomodates all patient sizes and provides effective warming during CASEVAC
- Complete foot coverage with adjustable closures

## **Blizzard Heat Casualty Blanket-Green**

Blizzard Heat® Casualty Blanket is the new standard in hypothermia prevention for casualties. This extra-large blanket wraps around a casualty and seals with hook-andloop fasteners. Blizzard Heat includes four oxygen-activated heating pads, placed inside, which provide effective warming during CASEVAC. This blanket accommodates all patient sizes.