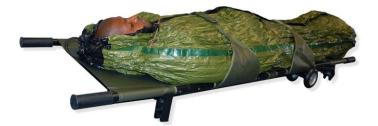

#### THE 6-IN-1 BLIZZARD HEAT SYSTEM

- Complete head coverage with adjustable closures
- Easy-to-wrap patient placement with full length center Velcro® access
- Heat coverage with 4 large oxygen-activated heating pads (movable applications of all 4 pads)
- Full body access seams for quick vital sign check and extremity assessment
- Accomodates all patient sizes and provides effective warming during CASEVAC
- Complete foot coverage with adjustable closures

- **Compressed Packaging:**
- Lightweight 4 lb package
- Measures 3 x 9 x 12"

Award Winning Technology:

Full Body Access Seam

5310 Elm St. Houston, Texas 77081 Toll Free: (888) 737 - 7978 www.ps-med.com | info@ps-med.com

## **Blizzard Heat Casualty Blanket-Green**

Blizzard Heat® Casualty Blanket is the new standard in hypothermia prevention for casualties. This extra-large blanket wraps around a casualty and seals with hook-andloop fasteners. Blizzard Heat includes four oxygen-activated heating pads, placed inside, which provide effective warming during CASEVAC. This blanket accommodates all patient sizes.