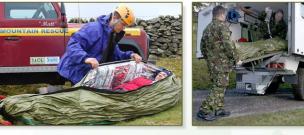

## **Blizzard Heat Casualty Blanket-Green**

Blizzard Heat® Casualty Blanket is the new standard in hypothermia prevention for casualties. This extra-large blanket wraps around a casualty and seals with hook-andloop fasteners. Blizzard Heat includes four oxygen-activated heating pads, placed inside, which provide effective warming during CASEVAC. This blanket accommodates all patient sizes.

## **Blizzard Survival Blanket- Green**

The Blizzard Blanket package is the size of a video cassette, providing total warmth and shelter – anywhere, at any time. It is made from our unique Reflexcell<sup>™</sup> material, which blocks heat loss more effectively than any other thermal emergency product. The blanket also contains elastic, causing it to hug the body, giving a great feeling of warmth and security.