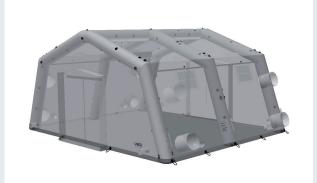

### AZF 29 - AZF 69, AZF 6-33 - AZF 6-78, AZF CT 33

AZF 6-33

AZF 6-48

AZF CT 33

Inflatable Frame Structure AZF 6-48

**Inflatable frame:** Main air beams and ridge purlins are made of airtight, both-sides PVC-coated polyester fabric, weight 1100 g/m<sup>2</sup>.