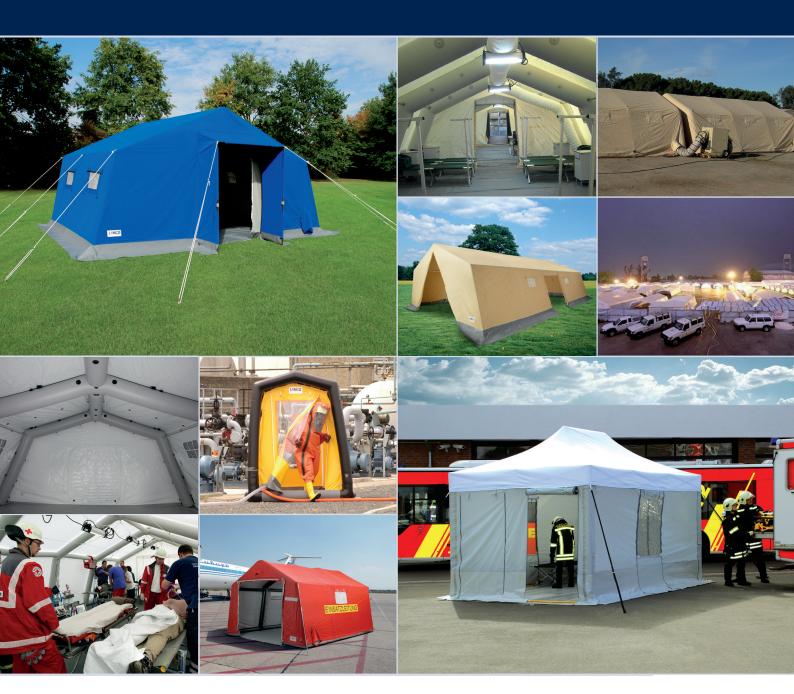

### Inflatable Tents AZF 29 - AZF 69, AZF 6-33 - AZF 6-78, AZF CT 33

The LANCO AZF tents are ready to use in minutes, thanks to the design of the pneumatic structure, unique in its kind.

The speed and ease of deployment make LANCO AZF tents the ideal solution to deal with all emergency situations, to create command posts, field hospitals and emergency shelters.

Together with a wide range of accessories, their durable and robust construction allows the efficient deployment and use of AZF tents on any type of terrain or in any environment.

In case of need all tents can be carried by hand to the set-up place.

Two people can build up the inflatable tent AZF in less than 4-7 minutes, depending on its size, using an electric blower.

The tents can be connected to each other front to front or front to side by means of the supplied adapter and the flaps around the entrances.

The tents are made of both sides PVC-coated fabric, flame retardant and UV resistant.

All seams are realized with HF welding, also the one between tent skin and flooring. This ensure a fully protected space inside.