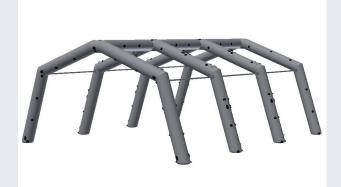

### AZF 29 - AZF 69, AZF 6-33 - AZF 6-78, AZF CT 33

AZF 6-33

AZF 6-48

AZF CT 33

Inflatable Frame Structure AZF 6-48

**Inflatable frame:** Main air beams and ridge purlins are made of airtight, both-sides PVC-coated polyester fabric, weight 1100 g/m<sup>2</sup>.

The tent skin is attached to the beams by means of a detachable connection with screws and nuts. Therefore the replacement of the tent skin or of a single part of the pneumatic system is easy to perform.

At the eaves there are telescopic aluminium bars as spacers.

Each chamber of the inflatable structure has its own pressure relief valve which prevents damage to the tube system caused by overpressure.

**Tent skin and floor:** The tent skin is made of both-sides PVC-coated polyester fabric, weight 750 g/m<sup>2</sup>. The fabric is flame resistant, waterproof, mildew and UV resistant as well as resistant to environmental influences.