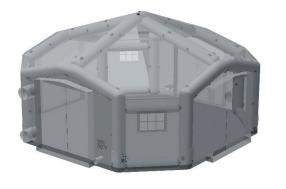

### AZF 29 - AZF 69, AZF 6-33 - AZF 6-78, AZF CT 33

AZF 6-33

AZF 6-48

AZF CT 33

Inflatable Frame Structure AZF 6-48

**Inflatable frame:** Main air beams and ridge purlins are made of airtight, both-sides PVC-coated polyester fabric, weight 1100 g/m<sup>2</sup>.