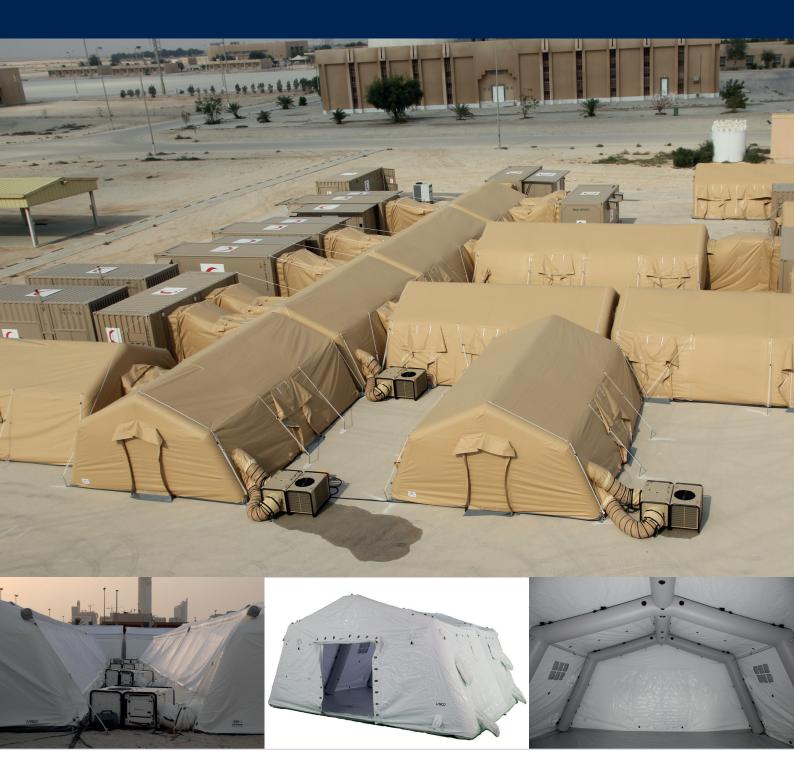

### Inflatable Tents AZF 29 - AZF 69, AZF 6-33 - AZF 6-78, AZF CT 33

The LANCO AZF tents are ready to use in minutes, thanks to the design of the pneumatic structure, unique in its kind.

The speed and ease of deployment make LANCO AZF tents the ideal solution to deal with all emergency situations, to create command posts, field hospitals and emergency shelters.

The tents are made of both sides PVC-coated fabric, flame retardant and UV resistant.

All seams are realized with HF welding, also the one between tent skin and flooring. This ensure a fully protected space inside.

#### Accessories:

Automatic pressure control unit Partition wall Inner liner Sun roof Electric blower Tent lighting Power distributor / switchboards Heating / AC Floor levelling tiles Side door Connection module between tents Entrance module Connection module between tents and vehicles Printed logos

#### Available colours:

White NATO-green Sand colour

|                             | AZF 29   | AZF 42   | AZF 56   | AZF 69   | AZF 6-33 | AZF 6-48 | AZF 6-63 | AZF 6-78 | AZF CT 33 |
|-----------------------------|----------|----------|----------|----------|----------|----------|----------|----------|-----------|
| Base area<br>approx.        | 29 m²    | 42 m²    | 56 m²    | 69 m²    | 33 m²    | 48 m²    | 63 m²    | 78 m²    | 33 m²     |
| Width approx.               | 5.60 m   | 5.60 m   | 5.60 m   | 5.60 m   | 6.30 m   | 6.30 m   | 6.30 m   | 6.30 m   | 6.00 m    |
| Length approx.              | 5.15 m   | 7.55 m   | 9.95 m   | 12.35 m  | 5.15 m   | 7.55 m   | 9.95 m   | 12.35 m  | 6.00 m    |
| Wall height<br>approx.      | 2.20 m   | 2.20 m   | 2.20 m   | 2.5 m    | 2.40 m   | 2.40 m   | 2.40 m   | 2.40 m   | 2.15 m    |
| Total height                | 2.80 m   | 2.80 m   | 2.80 m   | 2.80 m   | 3.15 m   | 3.15 m   | 3.15 m   | 3.15 m   | 3.40 m    |
| Diameter of air<br>beam     | 35 cm     |
| Diameter of ridge<br>purlin | 35 cm     |
| Operating<br>pressure       | 0.30 bar  |
| Weight of tent<br>approx.   | 126 kg   | 180 kg   | 234 kg   | 288 kg   | 160 kg   | 229 kg   | 298 kg   | 367 kg   | 223 kg    |