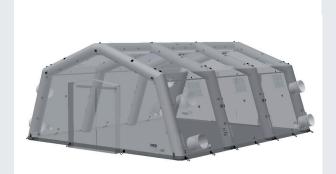

### AZF 29 - AZF 69, AZF 6-33 - AZF 6-78, AZF CT 33

AZF 6-33

AZF 6-48

AZF CT 33

Inflatable Frame Structure AZF 6-48

**Inflatable frame:** Main air beams and ridge purlins are made of airtight, both-sides PVC-coated polyester fabric, weight 1100 g/m<sup>2</sup>.