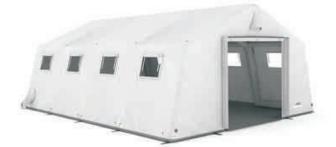

#### Model No. ARZ 40

7,55 x 5,50 m = ca. 41,00 m <sup>2</sup> Height side wall: 2,00 m Height at ridge: 2,95 m Packing size: approx. ca. 125x95x60 cm Weight: approx. ca. 124 kg

#### Frame

Completely inflatable, of airtight double-sided PVC coated polyester fabric [1,100 g/m<sup>2</sup>], fastened with Velcro closures to the tent skin and floor. Easy replacement of tent skin, floor and frame. The tents can be set up in 1.5 minutes using the compressed air kit. Depending on tent size, assembly takes 2-4 minutes when using an electric blower. A pressure relief valve prevents excessive pressure in the frame.

#### Tent skin

Tent skin: One-sided PU coated polyester fabric [240 g/m<sup>2</sup>]; flame retardant , waterproof and mildew resistant design. Available in 11 colours. Tent skin of double-sided PVC coated polyester fabric also available.

#### Floor

Floor covering of double-sided PVC coated polyester fabric [550 g/m<sup>2</sup>]. Available with non-slip embossing as option [850 g/m<sup>2</sup>].