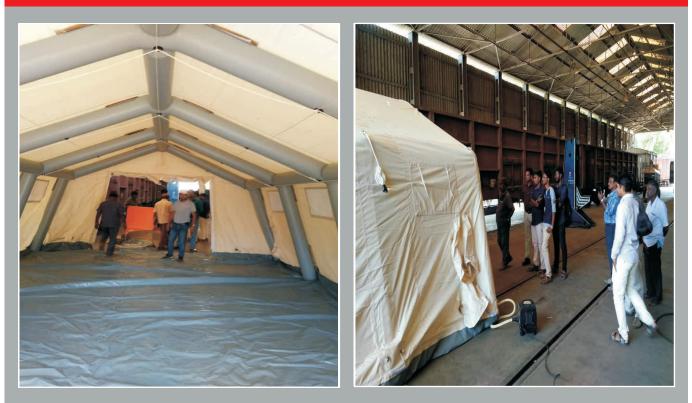

# Joint Commissioning of Inflatable Tent by Sr.Section Engineer Carriage And Wagon Erode, Southern Railway

#### Model No. ARZ 40

7,55 x 5,50 m = ca. 41,00 m <sup>2</sup> Height side wall: 2,00 m Height at ridge: 2,95 m Packing size: approx. ca. 125x95x60 cm Weight: approx. ca. 124 kg

#### Frame

Completely inflatable, of airtight double-sided PVC coated polyester fabric [1,100 g/m<sup>2</sup>], fastened with Velcro closures to the tent skin and floor. Easy replacement of tent skin, floor and frame. The tents can be set up in 1.5 minutes using the compressed air kit. Depending on tent size, assembly takes 2-4 minutes when using an electric blower. A pressure relief valve prevents excessive pressure in the frame.

#### Tent skin

Tent skin: One-sided PU coated polyester fabric [240 g/m<sup>2</sup>]; flame retardant , waterproof and mildew resistant design. Available in 11 colours. Tent skin of double-sided PVC coated polyester fabric also available.

#### Floor

Floor covering of double-sided PVC coated polyester fabric [550 g/m<sup>2</sup>]. Available with non-slip embossing as option [850 g/m<sup>2</sup>].