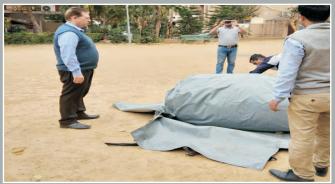

## **INFLATABLE TENT** FOR ALL CLIMATES & ENVIRONMENTS

# Joint Commissioning of Inflatable Tent by Sr.Section Engineer Carriage And Wagon Erode, Southern Railway





### Medihelp Healthcare Pvt. Ltd.





#### By SSE(C&W)/KGP (West Bengal),South Eastern Railway



### Medihelp Healthcare Pvt. Ltd.





### **Inspected By Rites**

















### Medihelp Healthcare Pvt. Ltd.





#### Model No. ARZ 40

7,55 x 5,50 m = ca. 41,00 m <sup>2</sup> Height side wall: 2,00 m Height at ridge: 2,95 m Packing size: approx. ca. 125x95x60 cm Weight: approx. ca. 124 kg



#### Frame

Completely inflatable, of airtight double-sided PVC coated polyester fabric [1,100 g/m<sup>2</sup>], fastened with Velcro closures to the tent skin and floor. Easy replacement of tent skin, floor and frame. The tents can be set up in 1.5 minutes using the compressed air kit. Depending on tent size, assembly takes 2-4 minutes when using an electric blower. A pressure relief valve prevents excessive pressure in the frame.

#### Tent skin

Tent skin: One-sided PU coated polyester fabric [240 g/m<sup>2</sup>]; flame retardant , waterproof and mildew resis