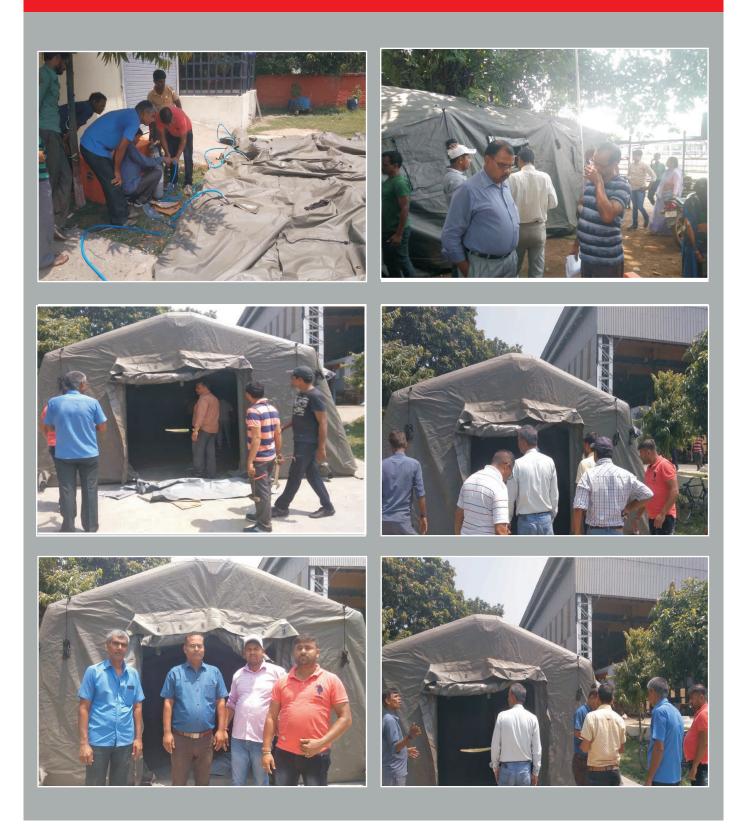

#### By SSE(C&W)/KGP (West Bengal),South Eastern Railway

#### Model No. AZF 42

Base area approx. 42 m<sup>2</sup> Width approx. 5.60 m, Length approx. 7.55 m Wall height approx. 2.20 m, Total height 2.80 m Diameter of air beam 35 cm, Diameter of ridge purlin 35 cm Operating pressure 0.30 bar Weight of tent approx. 180 kg

#### Frame

Main beams and ridge beams inflatable, made of airtight double-sided PVC coated polyester fabric [1,100 g/m<sup>2</sup>], fixed to the cover and floor. Eaves purlins made of aluminium. Easy replacement of cover and frame. The tents can be set up in 4-7 minutes, depending of the tent size. A pressure relief valve prevents excessive pressure in the frame.

#### Tent skin

Tent skin is made of double-sided PVC coated polyester fabric [750 g/m<sup>2</sup>]; flame resistent, waterproof and mildew resistant.

#### Floor

Floor covering of double-sided PVC coated polyester fabric [750 g/m<sup>2</sup>]. Available with non-slip embossing as option [850 g/m<sup>2</sup>].