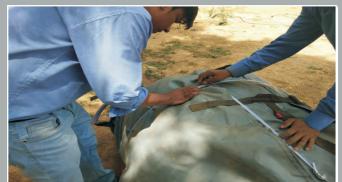

## **INFLATABLE TENT** FOR ALL CLIMATES & ENVIRONMENTS

# Joint Commissioning of Inflatable Tent by Sr.Section Engineer Carriage And Wagon Erode, Southern Railway





### Medihelp Healthcare Pvt. Ltd.





#### By SSE(C&W)/KGP (West Bengal),South Eastern Railway



### Medihelp Healthcare Pvt. Ltd.





### **Inspected By Rites**

















### Medihelp Healthcare Pvt. Ltd.





#### Model No. ARZ 40

7,55 x 5,50 m = ca. 41,00 m <sup>2</sup> Height side wall: 2,00 m Height at ridge: 2,95 m Packing size: approx. ca. 125x95x60 cm Weight: approx. ca. 124 kg



#### Frame

Completely inflatable, of airtight double-sided PVC coated polyester fabric [1,100 g/m<sup>2</sup>], fastened with Velcro closures to the tent skin and floor. Easy replacement of tent skin, floor and frame. The tents can be set up in 1.5 minutes using the compressed air kit. Depending on tent size, assembly takes 2-4 minutes when using an electric blower. A pressure relief valve prevents excessive pressure in the frame.

#### Tent skin

Tent skin: One-sided PU coated polyester fabric [240 g/m<sup>2</sup>]; flame retardant , waterproof and mildew resista