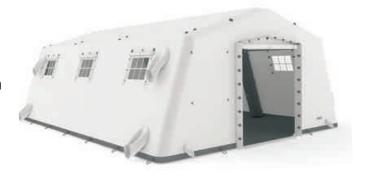

#### Model No. AZF 42

Base area approx. 42 m<sup>2</sup> Width approx. 5.60 m, Length approx. 7.55 m Wall height approx. 2.20 m, Total height 2.80 m Diameter of air beam 35 cm, Diameter of ridge purlin 35 cm Operating pressure 0.30 bar Weight of tent approx. 180 kg

#### Frame

Main beams and ridge beams inflatable, made of airtight double-sided PVC coated polyester fabric [1,100 g/m<sup>2</sup>], fixed to the cover and floor. Eaves purlins made of aluminium. Easy replacement of cover and frame. The tents can be set up in 4-7 minutes, depending of the tent size. A pressure relief valve prevents excessive pressure in the frame.

#### Tent skin

Tent skin is made of double-sided PVC coated polyester fabric [750 g/m<sup>2</sup>]; flame resistent, waterproof and mildew resistant.

#### Floor

Floor covering of double-sided PVC coated polyester fabric [750 g/m<sup>2</sup>]. Available with non-slip embossing as option [850 g/m<sup>2</sup>].