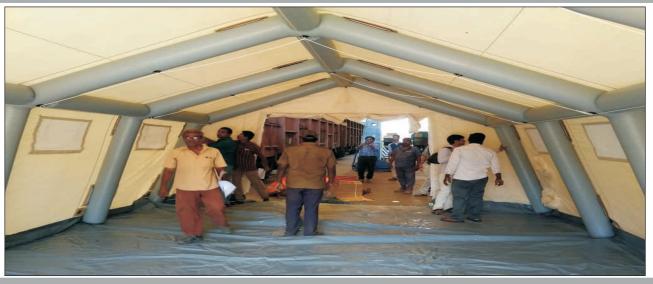

# Joint Commissioning of Inflatable Tent by Sr.Section Engineer Carriage And Wagon Erode, Southern Railway

#### Model No. ARZ 40

7,55 x 5,50 m = ca. 41,00 m <sup>2</sup> Height side wall: 2,00 m Height at ridge: 2,95 m Packing size: approx. ca. 125x95x60 cm Weight: approx. ca. 124 kg

#### Frame

Completely inflatable, of airtight double-sided PVC coated polyester fabric [1,100 g/m<sup>2</sup>], fastened with Velcro closures to the tent skin and floor. Easy replacement of tent skin, floor and frame. The tents can be set up in 1.5 minutes using the compressed air kit. Depending on tent size, assembly takes 2-4 minutes when using an electric blower. A pressure relief valve prevents excessive pressure in the frame.