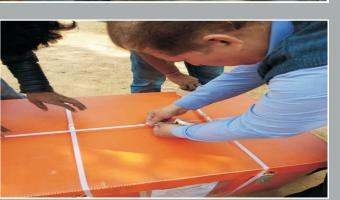

## **INFLATABLE TENT** FOR ALL CLIMATES & ENVIRONMENTS

# Joint Commissioning of Inflatable Tent by Sr.Section Engineer Carriage And Wagon Erode, Southern Railway





### Medihelp Healthcare Pvt. Ltd.





#### By SSE(C&W)/KGP (West Bengal),South Eastern Railway



### Medihelp Healthcare Pvt. Ltd.





### **Inspected By Rites**

















### Medihelp Healthcare Pvt. Ltd.





#### Model No. ARZ 40

7,55 x 5,50 m = ca. 41,00 m <sup>2</sup> Height side wall: 2,00 m Height at ridge: 2,95 m Packing size: approx. ca. 125x95x60 cm Weight: approx. ca. 124 kg



#### Frame

Completely inflatable, of airtight double-sided PVC coated polyester fabric [1,100 g/m<sup>2</sup>], fastened with Velcro closures to the tent skin and floor. Easy replacement of tent skin, floor and frame. The tents can be set up in 1.5 minutes using the compressed air kit. Depending on tent size, assembly takes 2-4 minutes when using an electric blower. A pressure relief valve prevents excessive pressure in the frame.

#### Tent skin

Tent skin: One-sided PU coated polyester fabric [240 g/m<sup>2</sup>]; flame retardant , waterproof and mildew resistant