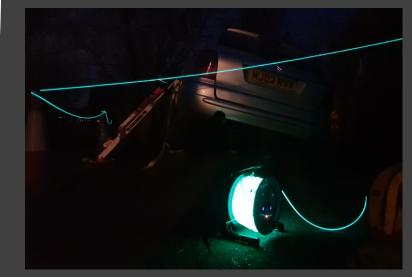

www.youtube.com/watch?v=Hm3B9IA0h2Q

www.youtube.com/watch?v=sZrTyGFdiCg

Г

















Flashing or directional Indication. Colours available: White, Red, Blue/Green, Lime and Orange







- Military
- Fire services
- Police
- Hazard Area Response Teams
- CBRN
- Search and Rescue
- Highways
- Airport emergency lighting
- Security & Perimeter
- Events / crowd control
- Rail
- Construction
- Tunnelling
- Caving
- Diving



K designed and built specialist illuminated marking systems



## AIM

## **Advanced Illuminated Marker**











## Illuminated Bread crumb marker AIM

Illuminated tablet marking system, mounted in a cartridge and activated by the body worn trigger. We are manufacturing Illuminated tablets in Red, Green, Blue, White and Infra Red at 850nm and 930nm. We