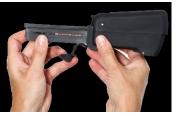

## Illuminated Bread crumb marker AIM

Illuminated tablet marking system, mounted in a cartridge and activated by the body worn trigger. We are manufacturing Illuminated tablets in Red, Green, Blue, White and Infra Red at 850nm and 930nm. We have patent applications in, in the United kingdom, U.S.A. Europe and the Far East .