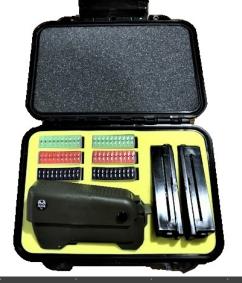

## Illuminated Bread crumb marker AIM

Illuminated tablet marking system, mounted in a cartridge and activated by the body worn trigger. We are manufacturing Illuminated tablets in Red, Green, Blue, White and Infra Red at 850nm and 930nm. We have patent applications in, in the United kingdom, U.S.A. Europe and the Far East .