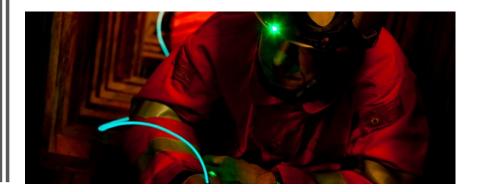

## Illuminated Bread crumb marker AIM

Illuminated tablet marking system, mounted in a cartridge and activated by the body worn trigger. We are manufacturing Illuminated tablets in Red, Green, Blue, White and Infra Red at 850nm and 930nm. We have patent applications in, in the United kingdom, U.S.A. Europe and the Far East .