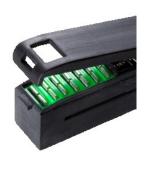

## Illuminated Bread crumb marker AIM

Illuminated tablet marking system, mounted in a cartridge and activated by the body worn trigger. We are manufacturing Illuminated tablets in Red, Green, Blue, White and Infra Red at 850nm and 930nm. We have patent applications in, in the United kingdom, U.S.A. Europe and the Far East .