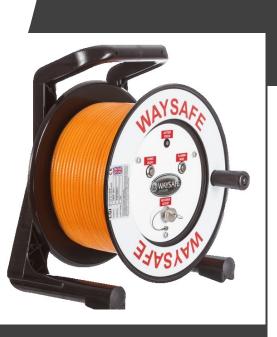

## **Advanced Illuminated Marker**

## Illuminated Bread crumb marker AIM

Illuminated tablet marking system, mounted in a cartridge and activated by the body worn trigger. We are manufacturing Illuminated tablets in Red, Green, Blue, White and Infra Red at 850nm and 930nm. We have patent applications in, in the United kingdom, U.S.A. Europe and the Far East .