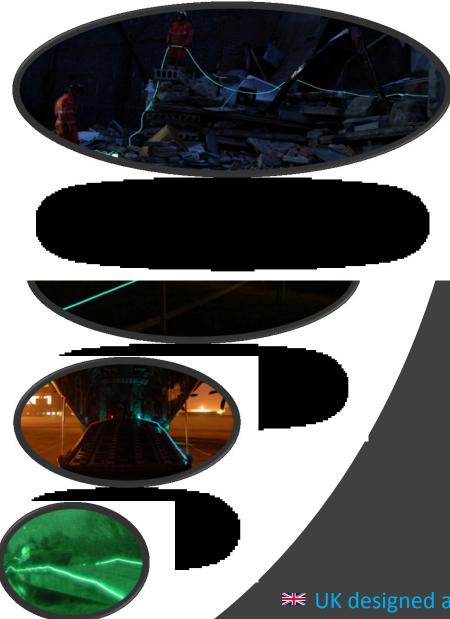

www.youtube.com/watch?v=Hm3B9IA0h2Q

www.youtube.com/watch?v=sZrTyGFdiCg

Г

Flashing or directional Indication. Colours available: White, Red, Blue/Green, Lime and Orange

- Military
- Fire services
- Police
- Hazard Area Response Teams
- CBRN
- Search and Rescue
- Highways
- Airport emergency lighting
- Security & Perimeter
- Events / crowd control
- Rail
- Construction
- Tunnelling
- Caving
- Diving

K designed and built specialist illuminated marking systems