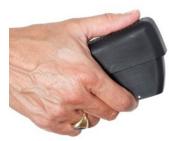

## Illuminated Bread crumb marker AIM

Illuminated tablet marking system, mounted in a cartridge and activated by the body worn trigger. We are manufacturing Illuminated tablets in Red, Green, Blue, White and Infra Red at 850nm and 930nm. We have patent applications in, in the United kingdom, U.S.A. Europe and the Far East .