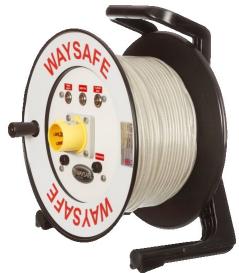

## **Advanced Illuminated Marker**

## Illuminated Bread crumb marker AIM

Illuminated tablet marking system, mounted in a cartridge and activated by the body worn trigger. We are manufacturing Illuminated tablets in Red, Green, Blue, White and Infra Red at 850nm and 930nm. We have patent applications in, in the United kingdom, U.S.A. Europe and the Far East .