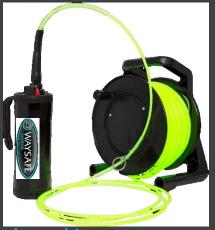

K designed and built specialist illuminated marking systems

## Illuminated Bread crumb marker AIM

Illuminated tablet marking system, mounted in a cartridge and activated by the body worn trigger. We are manufacturing Illuminated tablets in Red, Green, Blue, White and Infra Red at 850nm and 930nm. We have patent applications in, in the United kingdom, U.S.A. Europe and the Far East .