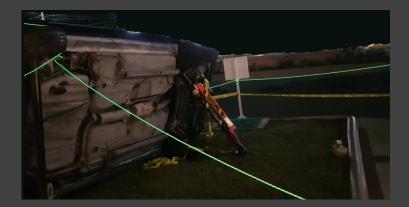

www.youtube.com/watch?v=Hm3B9IA0h2Q

www.youtube.com/watch?v=sZrTyGFdiCg

Г

Flashing or directional Indication. Colours available: White, Red, Blue/Green, Lime and Orange

- Military
- Fire services
- Police
- Hazard Area Response Teams
- CBRN
- Search and Rescue
- Highways
- Airport emergency lighting
- Security & Perimeter
- Events / crowd control
- Rail
- Construction
- Tunnelling
- Caving
- Diving