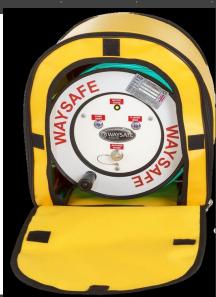

on. Colours available: White, Red, Blue/Green, Lime and Orange







- Military
- Fire services
- Police
- Hazard Area Response Teams
- CBRN
- Search and Rescue
- Highways
- Airport emergency lighting
- Security & Perimeter
- Events / crowd control
- Rail
- Construction
- Tunnelling
- Caving
- Diving



K designed and built specialist illuminated marking systems



## AIM

## **Advanced Illuminated Marker**











## Illuminated Bread crumb marker AIM

Illuminated tablet marking system, mounted in a cartridge and activated by the body worn trigger. We are manufacturing Illuminated tablets in Red, Green, Blue, White and Infra Red at 850nm and 930nm. We have patent applications in, in the United kingdom, U.S.A. Europe and the Far East .







## **Bespoke Products**







CONTRACTOR