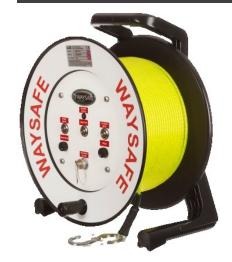

## **Advanced Illuminated Marker**

## Illuminated Bread crumb marker AIM

Illuminated tablet marking system, mounted in a cartridge and activated by the body worn trigger. We are manufacturing Illuminated tablets in Red, Green, Blue, White and Infra Red at 850nm and 930nm. We have patent applications in, in the United kingdom, U.S.A. Europe and the Far East .