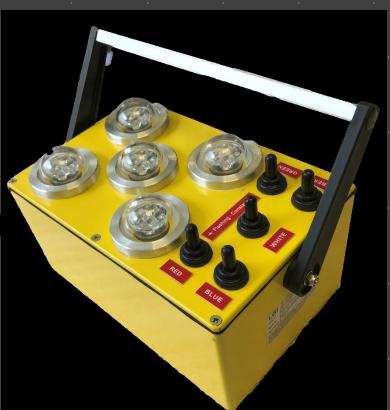

www.youtube.com/watch?v=Hm3B9IA0h2Q

www.youtube.com/watch?v=sZrTyGFdiCg

Г

Flashing or directional Indication. Colours available: White, Red, Blue/Green, Lime and Orange

- Military
- Fire services
- Police
- Hazard Area Response Teams
- CBRN
- Search and Rescue
- Highways
- Airport emergency lighting
- Security & Perimeter
- Events / crowd control
- Rail
- Construction
- Tunnelling
- Caving
- Diving