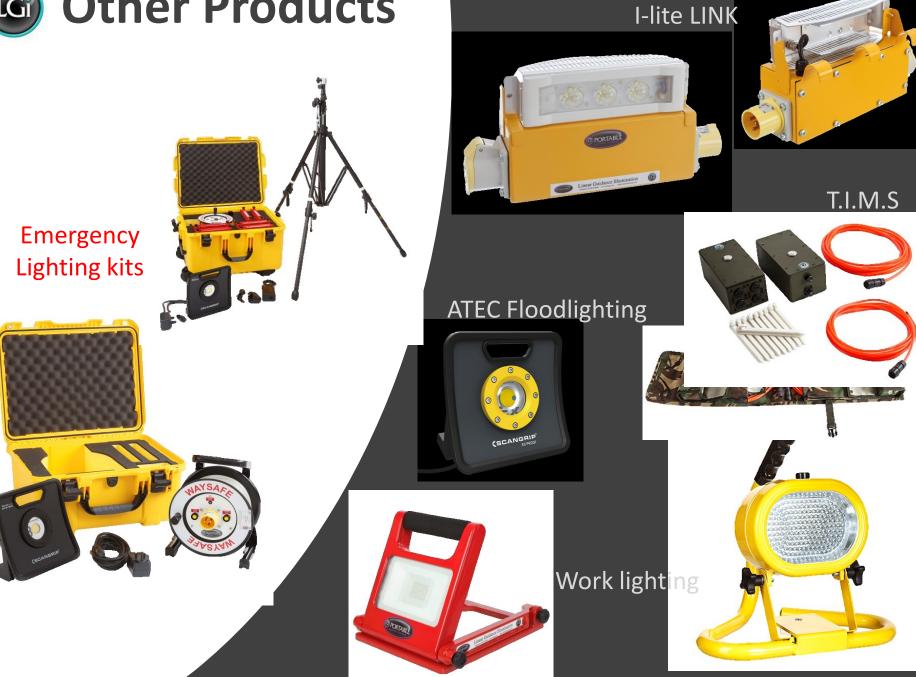

Flashing or directional Indication. Colours available: White, Red, Blue/Green, Lime and Orange







- Military
- Fire services
- Police
- Hazard Area Response Teams
- CBRN
- Search and Rescue
- Highways
- Airport emergency lighting
- Security & Perimeter
- Events / crowd control
- Rail
- Construction
- Tunnelling
- Caving
- Diving



K designed and built specialist illuminated marking systems



## AIM

## **Advanced Illuminated Marker**











## Illuminated Bread crumb marker AIM

Illuminated tablet marking system, mounted in a cartridge and activated by the body worn trigger. We are manufacturing Illuminated tablets in Red, Green, Blue, White and Infra Red at 850nm and 930nm. We have patent applications in, in the United kingdom, U.S.A. Europe and the Far East .







## **Bespoke Products**







CONTRACTOR