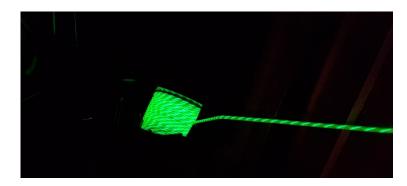

## Illuminated Bread crumb marker AIM

Illuminated tablet marking system, mounted in a cartridge and activated by the body worn trigger. We are manufacturing Illuminated tablets in Red, Green, Blue, White and Infra Red at 850nm and 930nm. We have patent applications in, in the United kingdom, U.S.A. Europe and the Far East .