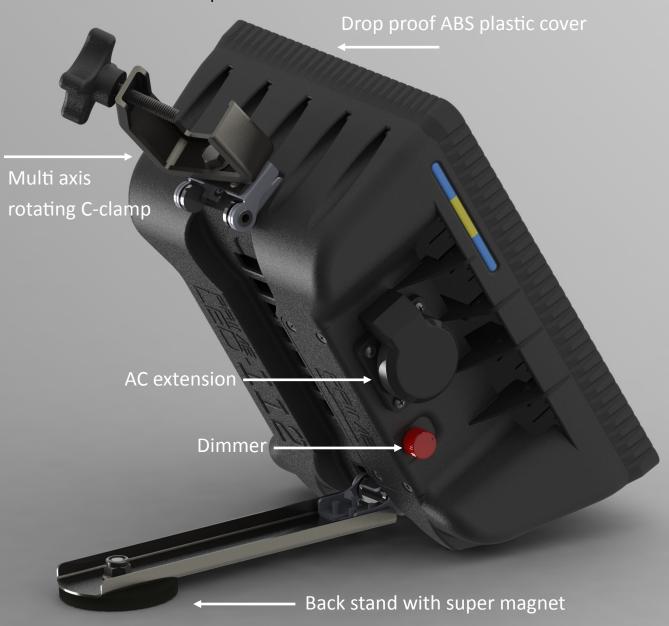

16 000 Lumen output, 6000 Kelvin "Bright daylight" colour temperature Dimmable output between 20-100W,16A Schuko extension socket

IP67/IP54 (Unit: IP67, AC socket IP54), Beam angle: 50x50 degree

AC input: 110-230V, Attachment: Multi axis rotating C-clamp for vertical or horizontal pipes. Back stand support with super magnet.

3 meter power cable. 3.5 Kg. 25x20x15cm

5 year warranty