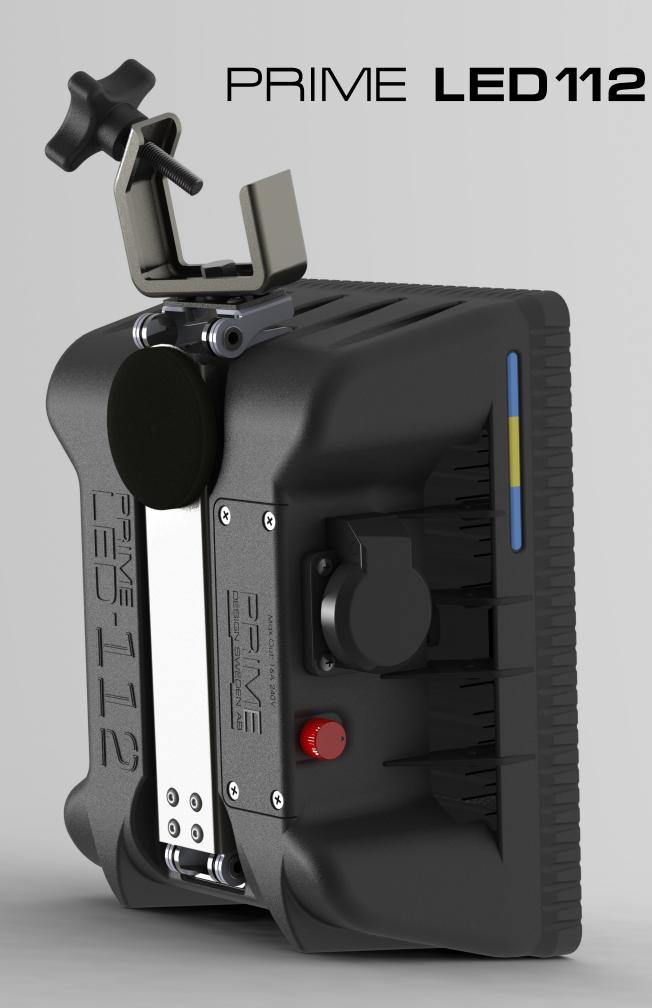

## **PRODUCT DESCRIPTION**

Prime LED 112 is a rugged LED floodlight designed for demanding industries like construction/rental and rescue/military. A great amount of attention has been spent on usability making this lamp one of the most flexible on the market in terms of attachment options.

16 000 Lumen output, 6000 Kelvin "Bright daylight" colour temperature Dimmable output between 20-100W,16A Schuko extension socket

IP67/IP54 (Unit: IP67, AC socket IP54), Beam angle: 50x50 degree

AC input: 110-230V, Attachment: Multi axis rotating C-clamp for vertical or horizontal pipes. Back stand support with super magnet.

3 meter power cable. 3.5 Kg. 25x20x15cm

5 year warranty