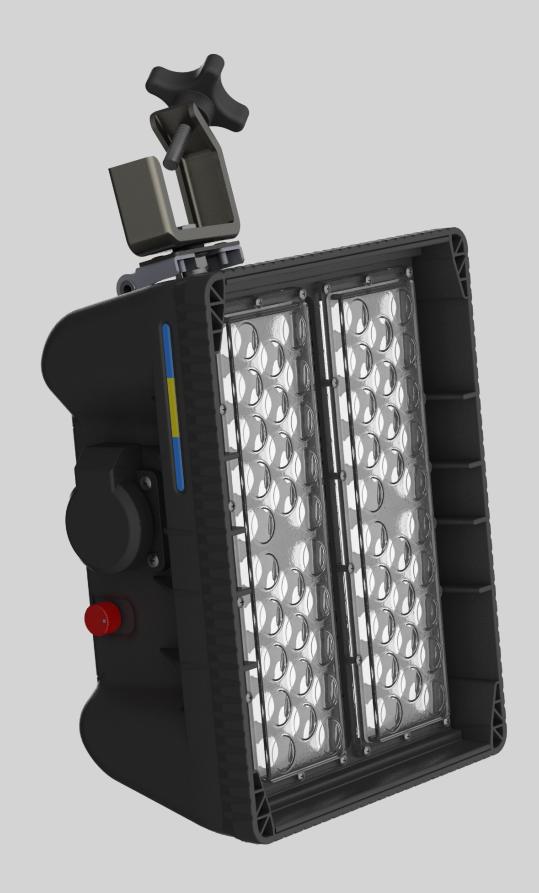

## **PRODUCT DESCRIPTION**

Prime LED 112 is a rugged LED floodlight designed for demanding industries like construction/rental and rescue/military. A great amount of attention has been spent on usability making this lamp one of the most flexible on the market in terms of attachment options.

16 000 Lumen output, 6000 Kelvin "Bright daylight" colour temperature Dimmable output between 20-100W,16A Schuko extension socket

IP67/IP54 (Unit: IP67, AC socket IP54), Beam angle: 50x50 degree

AC input: 110-230V, Attachment: Multi axis rotating C-clamp for vertical or horizontal pipes. Back stand support with super magnet.