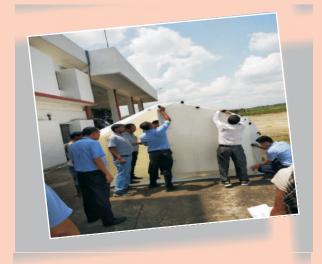

## PORTABLE SHELTER

## **Features and Benefits**

- ∠ Double wall and easy to setup
- ∠ Lightweight
- ∠ 2 people can easily lift it.
- The material stays clean and dry and will not absorb spills, improving hygiene
- Shelter walls open up from inside if fast escape is required
- The shelter is totally weather resistant and keeps the occupants clean, dry and warm in high winds cold temperatures, driving rain and heavy snow.
- The can support significant weight for organizing and storing possessions of a family in a temporary circumstances with hangers and shelves.
- The white section allow ample light transmission, giving the interior of an airy and spacious atmosphere
- Flaps for exhaust ducting, water supply lines, drain pipes, extra ventilation etc.
- Weather proof, fire retardant and antimicrobial material.