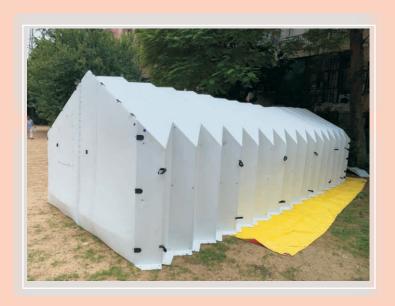

## PORTABLE SHELTER

## Product Size and Weight

Weight :80 Kg Approx Size : 23'x 10'x 7'

## **Features and Benefits**

- ∠ Double wall and easy to setup
- ∠ Lightweight
- ∠ 2 people can easily lift it.
- The material stays clean and dry and will not absorb spills, improving hygiene
- Shelter walls open up from inside if fast escape is required
- The shelter is totally weather resistant and keeps the occupants clean, dry and warm in high winds cold temperatures, driving rain and heavy snow.
- The can support significant weight for organizing and storing possessions of a family in a temporary circumstances with hangers and shelves.
- The white section allow ample light transmission, giving the interior of an airy and spacious atmosphere
- Flaps for exhaust ducting, water supply lines, drain pipes, extra ventilation etc.
- Weather proof, fire retardant and antimicrobial material.