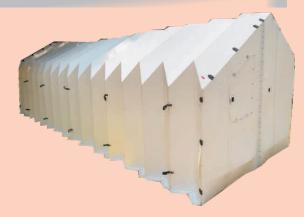

## PORTABLE SHELTER

## Product Size and Weight

Weight :80 Kg Approx Size : 23'x 10'x 7'

## **Features and Benefits**

- ∠ Double wall and easy to setup
- ∠ Lightweight
- ∠ 2 people can easily lift it.
- The material stays clean and dry and will not absorb spills, improving hygiene
- Shelter walls open up from inside if fast escape is required
- The shelter is totally weather resistant and keeps the occupants clean, dry and warm in high winds cold temperatures, driving rain and heavy snow.
- The can support significant weight for organizing and storing possessions of a family in a temporary circumstances with hangers and shelves.
- The white section allow ample light transmission, giving the interior of an airy and spacious atmosphere
- Flaps for exhaust ducting, water supply lines, drain pipes, extra ventilation etc.
- Weather proof, fire retardant and antimicrobial material.