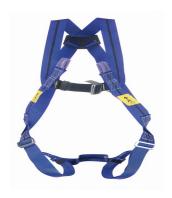

## **Full Body Harness**

- 2 point harness (dorsal D ring and frontal webbing loops), with fast release buckles and adjustable legs straps
- Material: polyamide webbing Ø 45 mm
- · Material: stainless steel
- · Fast release buckles
- Material: galvanised steel
- Weight: 0.600 kg
- Static test: > 15 KN
- EN 361/358 Approved