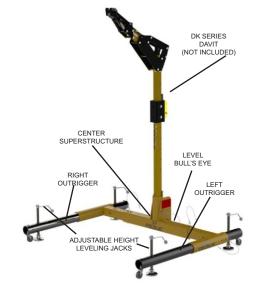

## **Come A Long or Hoist**

Model No. Davit-01 MRP: ₹15,50,000/-

Come A Long system of steel or hard aluminium alloy consisting three major part i.e. Base Mast & Boom. The system provide a safe secure anchorage for confined space entry, exit and rescue work. The system has completely collapsible and portable for advantage of easy transportation

All adjustment on key plugs easy to assemble and dismantle without any tolls. The system completely collapsible and portable for advantage of easy transportation. The entire system corrosion resistant.