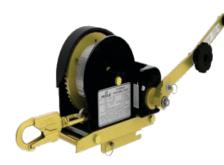

- Capacity: 1.5 Tonne
- · Rated load Bearing capacity of winch: 200 Kg
- ENApproved

## Winch

- Type of winch: Hand operated manual winch for ascending and descending operations.
- Principle of working for ascending and descending device/winch: Wrap Friction
- Type of rope with winch : Polyamide Braided Rope
- Gear Ratio: 4:1 and 9:1
- Breaking Load of Rope provided without end connection: 30.3 KN
- · Breaking Load of rope with end connection: 18 KN
- Diameter of Polymide Rope with winch: 10mm
- Length of the rope with winch: 100 mtr
- Material of Ascension Handle: Light Forged Aluminium
- EN, OSHA Approved