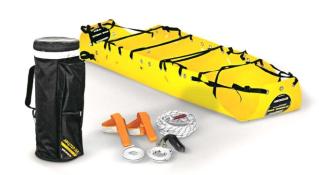

## **Rescue Stretcher**

- Bucket Shape with sufficient number of straps to hold casualty.
- It has capable of being lifted to vertical & Horizontal up and down
- It has Capable of single strap to drag the victim by single person along with multiple loops for lifting.
- Material : Fiber
- CE and EN Approved.