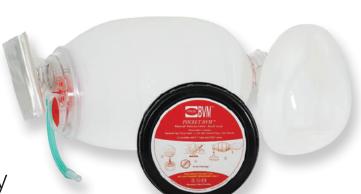

# Pocket BVM<sup>™</sup>, PBVM-C

Collapsible Bag Valve Mask • Black Case

- Full 1.6L adult bag valve mask
- Contoured adult mask (size 4) provides a tight seal
- Delivers 500-600cc
- Packed size reduction of 75% compared to standard BVMs
- Can be stored unconventionally
- PEEP compatible

### **Compact with Impactful Performance**

The Pocket BVM<sup>™</sup> is a disposable, collapsible, medical-grade silicone resuscitator for adult patients which expands from a disc-like hard shell case to a full-size BVM.

The Pocket BVM reduces cube space by up to 75% over traditional BVMs, is easily stored in unconventional locations and has a ruggedized case that withstands approximately 160lbs psi of direct force. The bag inflates quickly and the mask accommodates most adults. The integrated mask utilizes a curved mold design that mimics the feel and function of inflatable masks without the potential for deflation and delivers a proper seal with each use.

### This compact, full-size bag valve mask is an ideal component of any medic's kit

- Full size 1.6L adult bag valve mask (standard 15/22 connection)
- Positive End Expiratory Pressure (PEEP) compatible
- Delivers 500-600cc
- Size and weight reduction of 75% compared to traditional BVMs
- Can be stored unconventionally compared to other BVMs
- Contoured silicone adult size 4 mask
- Transparent mask provides a clear view of the procedure
- Hardshell case withstands up to 160lbs of direct force